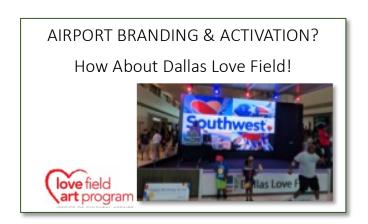

| Oct 24<br>NEW!  | <b>Dallas Oktoberfest</b> (Dallas Farmers Market)<br>Attendance 10,000                                |  |  |
| Oct 31          | McKinney Monster Dash 5K (Tupps Brewery) McKinney, TX Attendance 4,000                                |  |  |
| Nov 12-15       | <b>52<sup>nd</sup> San Antonio Auto &amp; Truck Show</b> <u>San Antonio, TX</u><br>Attendance 105,000 |  |  |
| Dec 5           | Irving Holiday Parade & Tree Lighting (City Hall) Irving, TX Attendance 2,500                         |  |  |
| Dec 11          | <b>Holiday In The Park Weatherford</b> , TX<br>Attendance 10,000                                      |  |  |
| Dec TBD         | Holiday Fest + Santa Dash 5K (Frisco Square) Frisco, TX                                               |  |  |

Attendance 2,500